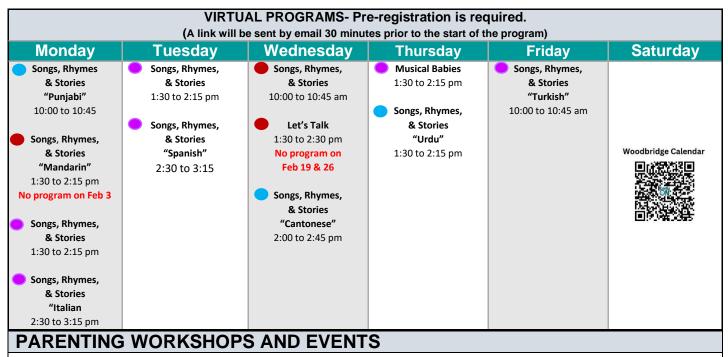

### February 2025 Virtual Programs

**Songs, Rhymes, & Stories** (0 to 6 years) - This program welcomes parents, caregivers, and children to experience a variety of stories and musical activities. Music brings the community together and families will have the opportunity to hear and share songs, rhymes, and Stories.

For February, Songs, Rhymes, and Stories is being offered in the following languages: Cantonese English Italian Mandarin Punjabi Spanish Turkish Urdu