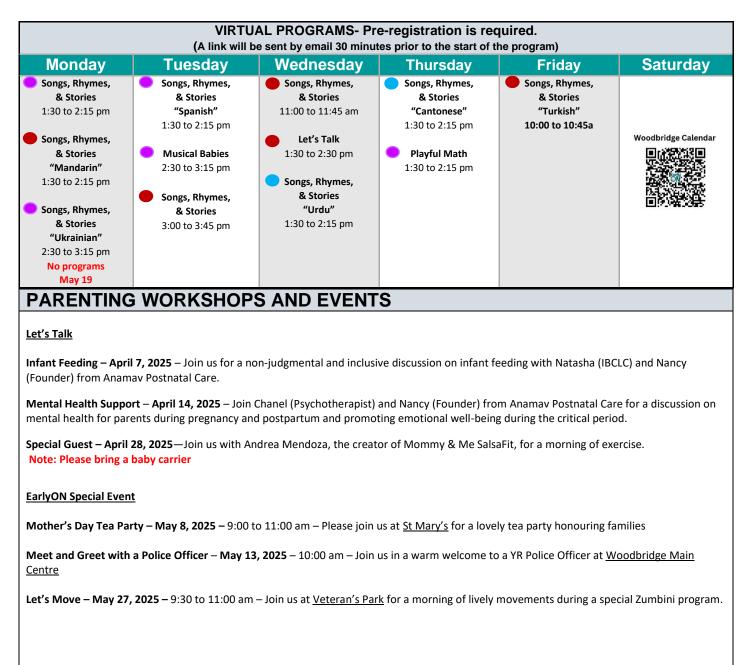

### May 2025 Virtual Programs

Please note that programs and program times are subject to change. \*This flyer is available in an alternative format\*

#### Virtual Programs

**Musical Babies** – (0 to 12 months) -This program welcomes parents, caregivers, and babies to experience music together. Families will gather and sing songs, learn rhymes, and use a variety of musical instruments, props, and materials.

**Playful Math** (2 to 6 years) – Math is everywhere in our environment! We will use a variety of songs, rhymes, and activities to discover how math can be part of everyday play.

**Songs, Rhymes, & Stories** (0 to 6 years) - This program welcomes parents, caregivers, and children to experience a variety of stories and musical activities. Music brings the community together, and families will have the opportunity to hear and share songs, rhymes, and Stories.

For May, Songs, Rhymes, and Stories are being offered in the following languages: Cantonese, English, Mandarin, Spanish, Ukrainian and Urdu

Please note that programs and program times are subject to change. \*This flyer is available in an alternative format\*

#### Parenting Programs

Let's Talk - Parenting is not always easy, and it helps to know we are not alone. This program provides time for parents/caregivers to come together to network and share their parenting experiences and challenges. Community partners may also join to offer their expertise. Settle in for an hour just for you!

#### Virtual Parenting Program

Let's Talk - Parenting is not always easy and it helps to know we are not alone. This program provides time for parents/caregivers to come together to network and share their parenting experiences and challenges. Community partners may also join to offer their expertise.